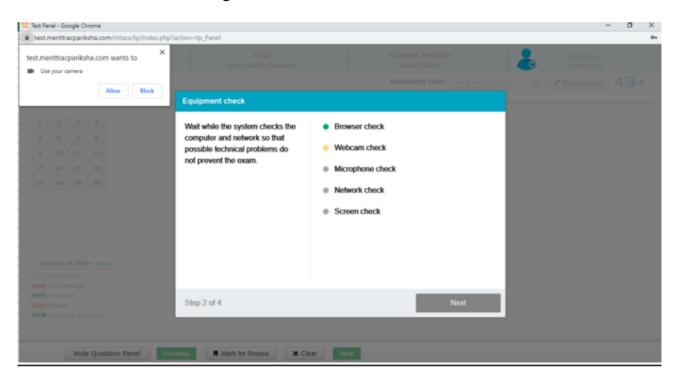

Select on "I Confirm that I have understood all the instructions" and then Start Exam.

After reading the rules select "I have read and agree to the terms" and then click on Next

Click on Allow for Enabling the camera.