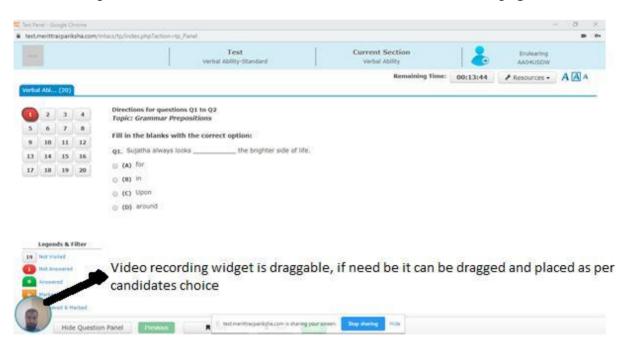

"Click on "hide" button to hide pop-up"

Last Question will have Submit button. After Confirmation Click on Yes

After Re-confirming of Submitting the exam click on "Confirm".