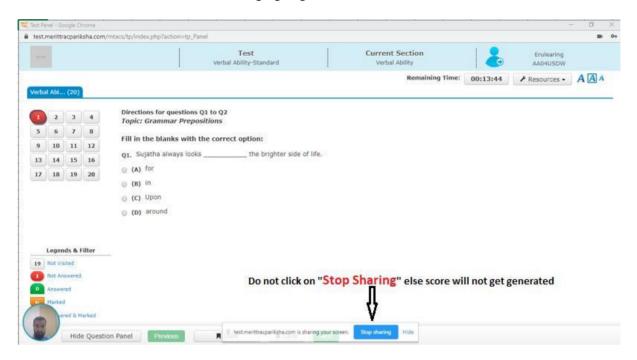

### After Capturing Photograph, click on Next

Once all requirement checks done then candidate can see the exam page.

Do not click on "**Stop Sharing**" else your examination will not get submitted to University and you will be marked ABSENT.