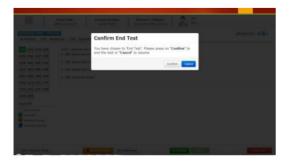

"Click on "hide" button to hide pop-up"

Last Question will have Submit button. After Confirmation Click on Yes

After Re-confirming of Submitting the exam click on "Confirm".