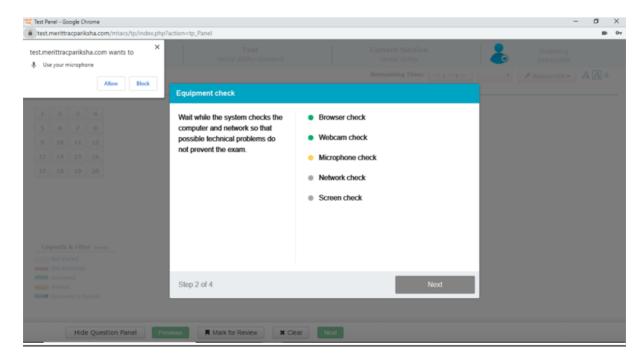

on desktop.

- 1. **SEBLite**
- 2. SEBLite Repair tool

Please double click on "SEBLite" shortcut Icon



Now Enter your Login Details and Start the Exam.





Select "I Confirm that details are correct" and Continue.

| ails     |                                     |
|----------|-------------------------------------|
| Shoehb   |                                     |
| AA05VD0X |                                     |
|          | ☑I confirm that details are correct |
|          | Shoehb                              |

Select on "I Confirm that I have understood all the instructions" and then Start Exam.



After reading the rules select "I have read and agree to the terms" and then click on Next





Click on Allow for Enabling the camera.



Click on Allow for Enabling the Microphone.





## Select "Your entire Screen" and then click on Share



## After all equipment check, click on Select





### After Capturing Photograph, click on Next



Once all requirement checks done then candidate can see the exam page.





Do not click on "**Stop Sharing**" else your examination will not get submitted to University and you will be marked ABSENT.

"Click on "hide" button to hide pop-up"



Last Question will have Submit button. After Confirmation Click on Yes



After Re-confirming of Submitting the exam click on "Confirm".