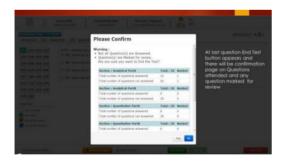

"Click on "hide" button to hide pop-up"

Last Question will have Submit button. After Confirmation Click on Yes

After Re-confirming of Submitting the exam click on "Confirm".