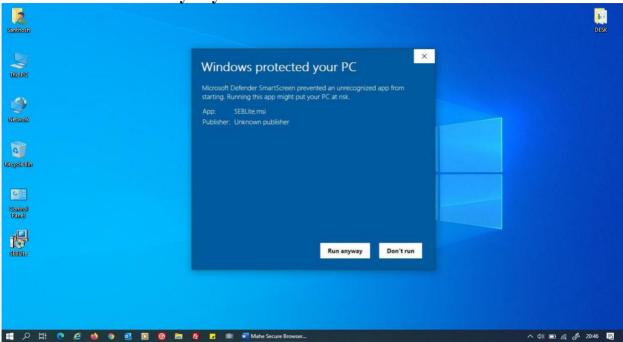

# **Steps to Install SEB Lite tool in Laptop and Desktop**

Download the "SEBLite" application from the link given.

Double click on "SEBLite" and then click on More Info

Now click on "Run Anyway"