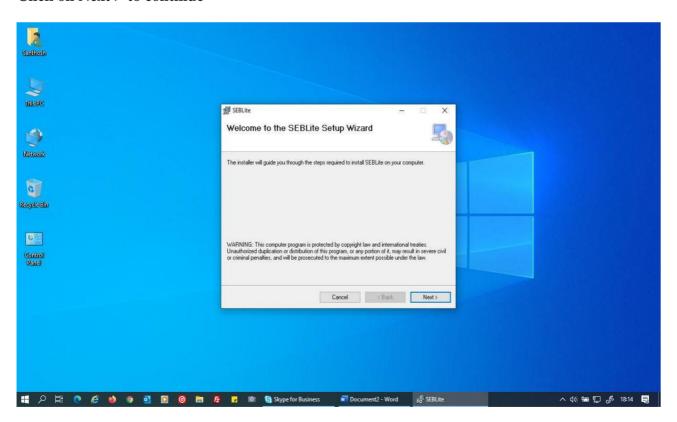

# **Steps to Install SEB Lite tool in Laptop and Desktop**

Download the "SEBLite" application from the link given.



Double click on "SEBLite" and then click on More Info





Now click on "Run Anyway"



#### **Click on Next > to continue**





## Click again on **Next** > to continue



#### Click on Close Button to finish the installation.





Now you will be able see two shortcut icon on desktop.

- 1. **SEBLite**
- 2. SEBLite Repair tool

Please double click on "SEBLite" shortcut Icon



Now Enter your Login Details and Start the Exam.





Select "I Confirm that details are correct" and Continue.

| ails     |                                     |
|----------|-------------------------------------|
| Shoehb   |                                     |
| AA05VD0X |                                     |
|          | ☑I confirm that details are correct |
|          | Shoehb                              |

Select on "I Confirm that I have understood all the instructions" and then Start Exam.



After reading the rules select "I