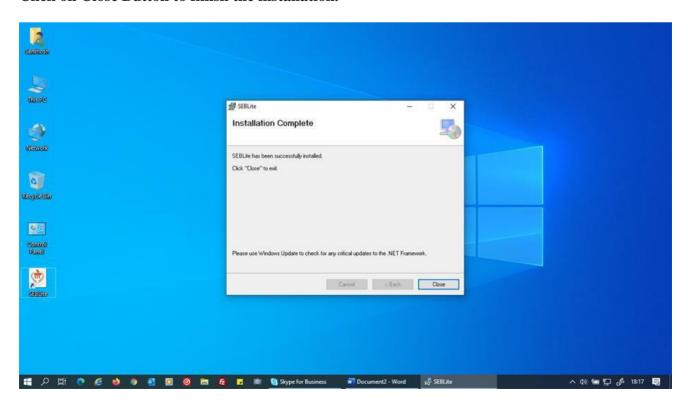

#### Click on Close Button to finish the installation.

Now you will be able see two shortcut icon on desktop.

- 1. **SEBLite**
- 2. SEBLite Repair tool

Please double click on "SEBLite" shortcut Icon

Now Enter your Login Details and Start the Exam.