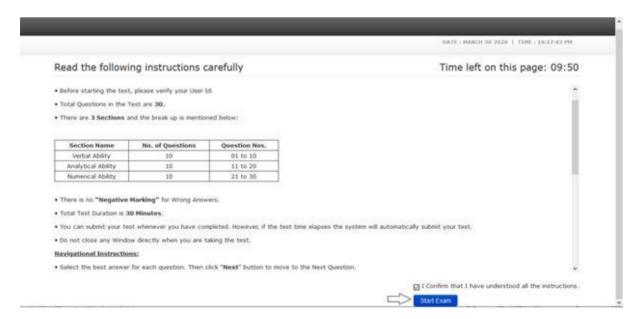

Select on "I Confirm that I have understood all the instructions" and then Start Exam.

After reading the rules select "I have read and agree to the terms" and then click on Next

Click on Allow for Enabling the camera.