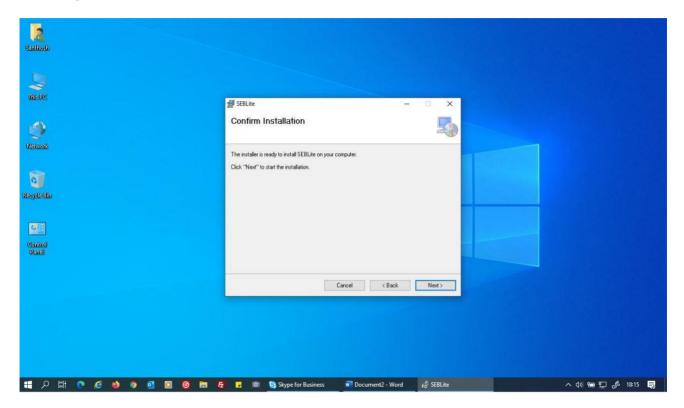

# **Steps to Install SEB Lite tool in Laptop and Desktop**

Download the "SEBLite" application from the link given.



Double click on "SEBLite" and then click on More Info





Now click on "Run Anyway"



#### **Click on Next > to continue**





## Click again on **Next** > to continue



#### Click on Close Button to finish the installation.





Now you will be able see two shortcut icon on desktop.

- 1. **SEBLite**
- 2. SEBLite Repair tool

Please double click on "SEBLite" shortcut Icon



Now Enter your Login Details and Start the Exam.





Select "I Confirm that details are correct" and Continue.

| ails     |                                     |
|----------|-------------------------------------|
| Shoehb   |                                     |
| AA05VD0X |                                     |
|          | ☑I confirm that details are correct |
|          | Shoehb                              |

Select on "I Confirm that I have understood all the instructions" and then Start Exam.



After reading the rules select "I have read and agree to the terms" and then cl