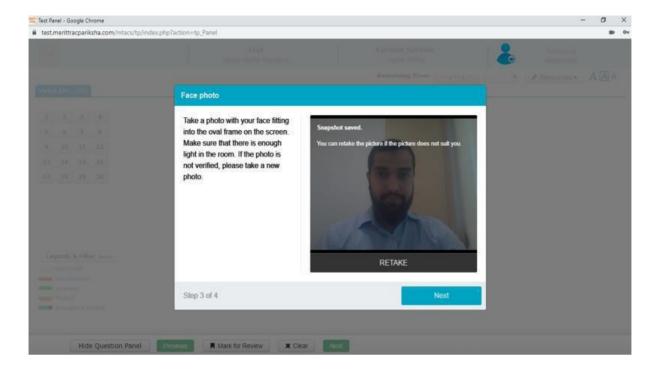

### After Capturing Photograph, click on Next

Once all requirement checks done then candidate can see the exam page.

Do not click on "**Stop Sharing**" else your examination will not get submitted to University and you will be marked ABSENT.