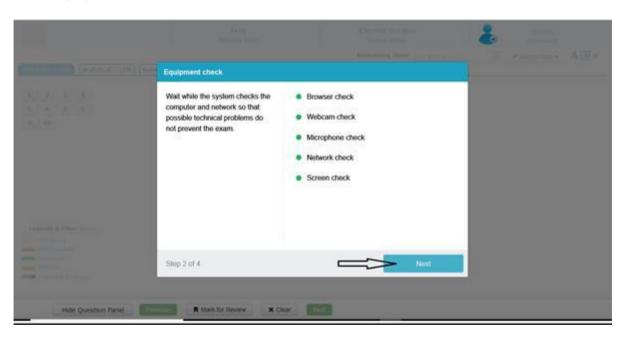

Enter your Login Details and Start the Exam.





Select "I Confirm that details are correct" and Continue.

| ails     |                                     |
|----------|-------------------------------------|
| Shoehb   |                                     |
| AA05VD0X |                                     |
|          | ☑I confirm that details are correct |
|          | Shoehb                              |

Select on "I Confirm that I have understood all the instructions" and then Start Exam.



After reading the rules select "I have read and agree to the terms" and then click on Next





Click on Allow for Enabling the camera.



Click on Allow for Enabling the Microphone.





## Select "Your entire Screen" and then click on Share



## After all equipment check, click on Select





### After Capturing Photograph, click on Next



Once all requirement checks done then candidate can see the exam page.





Do not click on "**Stop Sharing**" else your examination will not get submitted to University and you will be marked ABSENT.

"Click on "hide" button to hide pop-up"



Last Question will have Submit button. After Confirmation Click on Yes



After Re-confirming of Submitting the exam click on "Confirm".