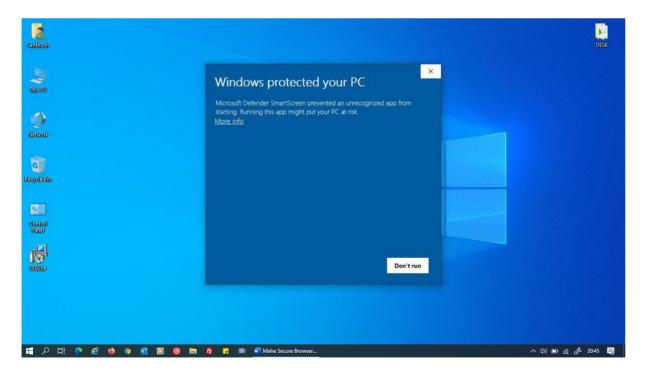

# **Steps to Install SEB Lite tool in Laptop and Desktop**

Download the "SEBLite" application from the link given.

Double click on "SEBLite" and then click on More Info

Now click on "Run Anyway"