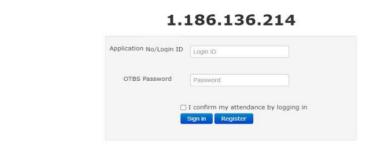

#### Click on Close Button to finish the installation.

Now you will be able see two shortcut icon on desktop.

- 1. **SEBLite**
- 2. SEBLite Repair tool

Please double click on "SEBLite" shortcut Icon

Now Enter your Login Details and Start the Exam.