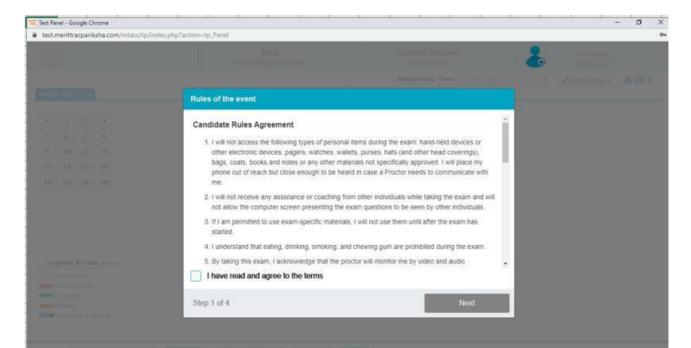

Select on "I Confirm that I have understood all the instructions" and then Start Exam.

After reading the rules select "I have read and agree to the terms" and then click on Next

Click on Allow for Enabling the camera.