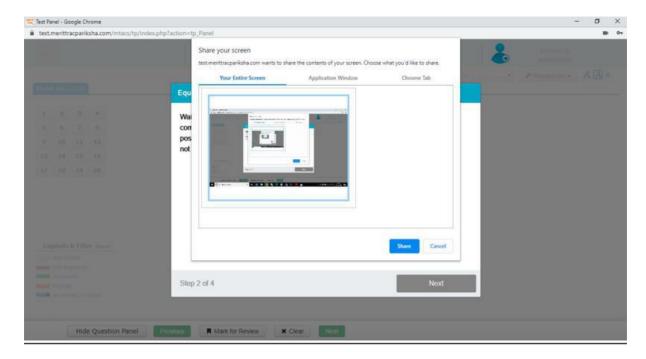

se double click on "SEBLite" shortcut Icon



Now Enter your Login Details and Start the Exam.





Select "I Confirm that details are correct" and Continue.

| ails     |                                     |
|----------|-------------------------------------|
| Shoehb   |                                     |
| AA05VD0X |                                     |
|          | ☑I confirm that details are correct |
|          | Shoehb                              |

Select on "I Confirm that I have understood all the instructions" and then Start Exam.



After reading the rules select "I have read and agree to the terms" and then click on Next





Click on Allow for Enabling the camera.



Click on Allow for Enabling the Microphone.





## Select "Your entire Screen" and then click on Share



## After all equipment check, click on Select





### After Capturing Photograph, click on Next



Once all requirement checks done then candidate can see the exam page.





Do not click on "**Stop Sharing**" else your examination will not get submitted to University and you will be marked ABSENT.

"Click on "hide" button to hide pop-up"



Last Question will have Submit button. After Confirmation Click on Yes



After Re-confirming of Submitting the exam click on "Confirm".