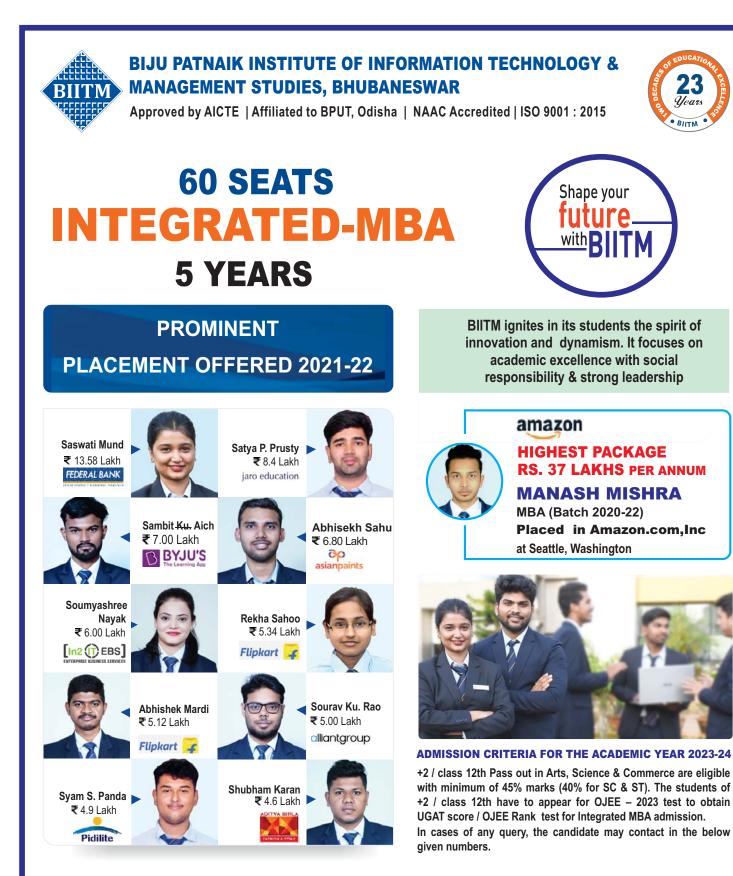

Candidates applying for BHM, the structure of the test are as given below:

| Section<br>No. | Section Name                   | Number of<br>Questions | Timings        |
|----------------|--------------------------------|------------------------|----------------|
| 1              | English Language               | 40                     |                |
| 2              | Numerical and<br>Data Analysis | 30                     | 1000-1200 Hrs  |
| 3              | Reasoning and<br>Intelligence  | 30                     |                |
| 4              | General Knowledge              | 30                     |                |
| 5              | Service Aptitude               | 25                     | 1200-1300 Hrs  |
| 6              | Scientific Aptitude            | 25                     | 1200 1000 1113 |