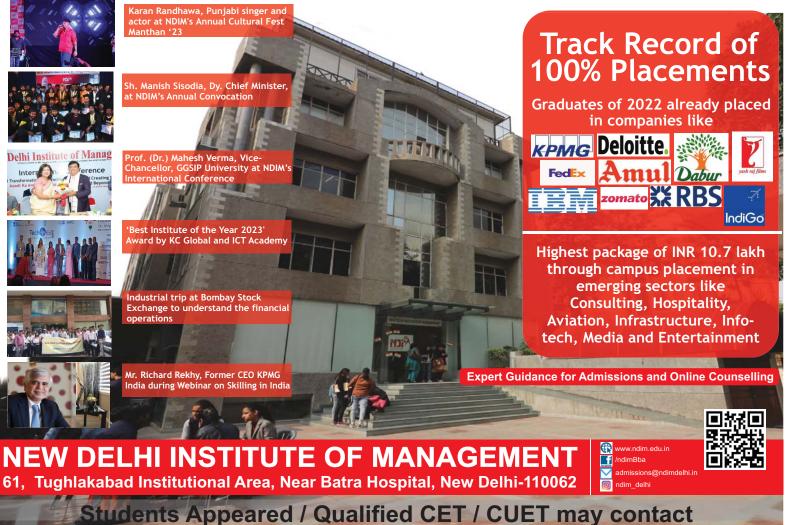

# IESTD. 1992 NEW DELHI INSTITUTE OF MANAGEMENT

## Affiliated to GURU GOBIND SINGH INDRAPRASTHA UNIVERSITY since 1999

Rated A+ by GGSIP University, Directorate of Higher Education and State Fee Regulatory, Govt. of NCT of Delhi.

Admissions Open 23rd Batch (2023-2026) BBBA

- Modern air-conditioned Wi-Fi campus in prime South Delhi location, well connected to Saket and Govind Puri metro stations and various bus routes
- Global exposure with internship/study abroad options and training in foreign languages
- Strong alumni network well placed in various bluechip companies

For Admissions Enquiry call now at 9899400113, 9582132651 011-29962605/06 or visit us at www.ndim.edu.in

- Most distinguished faculty from IIMs, IITs, CBS & prestigious foreign universities
- Producing GGSIP University Toppers year after year
- Backed by the top corporate houses like Jindals and Ambujas
- Tie-ups with over 500 MNCs and international institutions