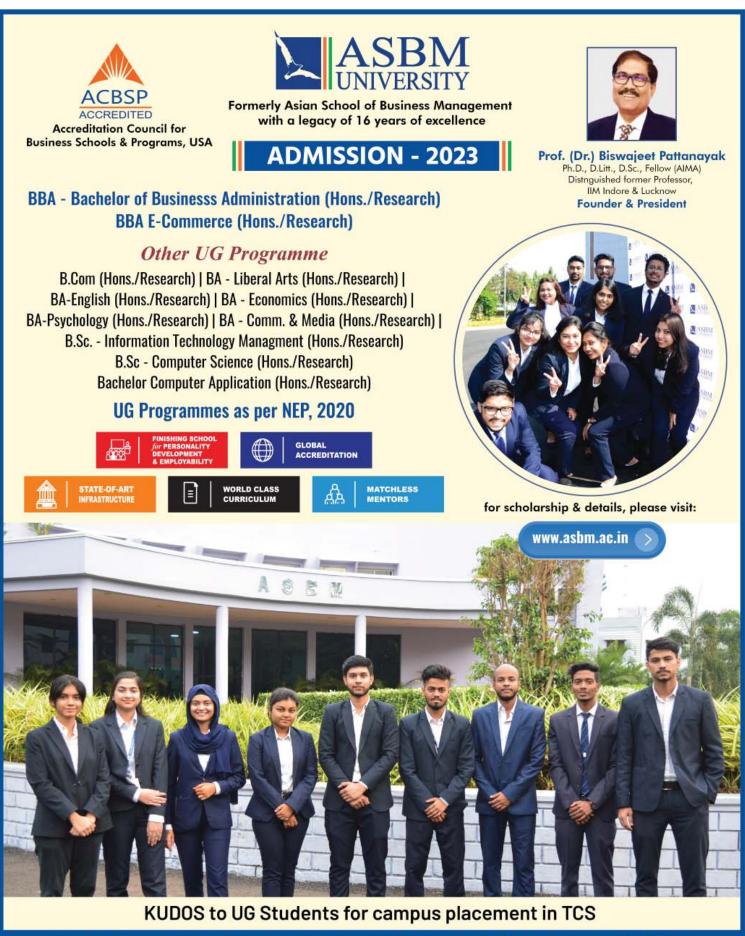

#### TEST STRUCTURE

Candidates' applying for IMBA, BBA, BCA, etc, the structure of the test is as given below:

| Section<br>No. | Section Name                   | Number of<br>Questions | Timings       |
|----------------|--------------------------------|------------------------|---------------|
| 1              | English Language               | 40                     |               |
| 2              | Numerical and<br>Data Analysis | 30                     |               |
| 3              | Reasoning and<br>Intelligence  | 30                     | 1000-1200 Hrs |
| 4              | General Knowledge              | 30                     |               |

Candidates applying for BHM, the structure of the test are as given below:

| Section<br>No. | Section Name                   | Number of<br>Questions | Timings        |
|----------------|--------------------------------|------------------------|----------------|
| 1              | English Language               | 40                     |                |
| 2              | Numerical and<br>Data Analysis | 30                     | 1000-1200 Hrs  |
| 3              | Reasoning and<br>Intelligence  | 30                     |                |
| 4              | General Knowledge              | 30                     |                |
| 5              | Service Aptitude               | 25                     | 1200-1300 Hrs  |
| 6              | Scientific Aptitude            | 25                     | 1200 1000 1113 |

Candidates applying for both, the structure of the test is as of BHM given above. However, their scores of sections 1 to 4 will be reported separately for the purpose of admission to IMBA, BBA, BCA, etc.

#### TEST MODE:

Candidate give the UGAT exam through PBT mode.