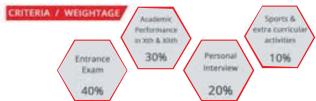

## ADMISSIONS FOR BBA-MBA (5 YEAR INTEGRATED MBA) COURSE (SESSION 2023)

The admission to BBA-MBA (5-Year IMBA) course shall be made on the basis of UGAT Score 2023, Performance in Qualifying Examination, Group Discussion and Personal Interview.